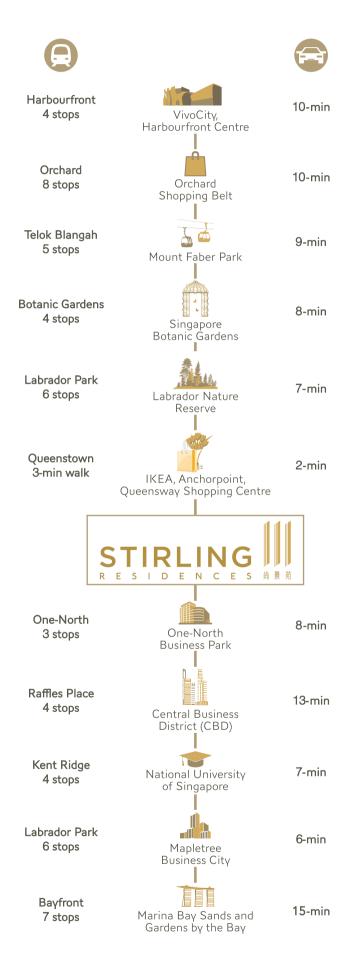

### CONNECTIVITY AT ITS FINEST

Stirling Residences offers you convenience like never before with the connectivity of the Queenstown MRT station, just a 3-minute short stroll away. It is also within close proximity to major expressways such as the Pan-Island Expressway (PIE) and the Ayer Rajah Expressway (AYE).

### A HOST OF AMENITIES WITHIN REACH