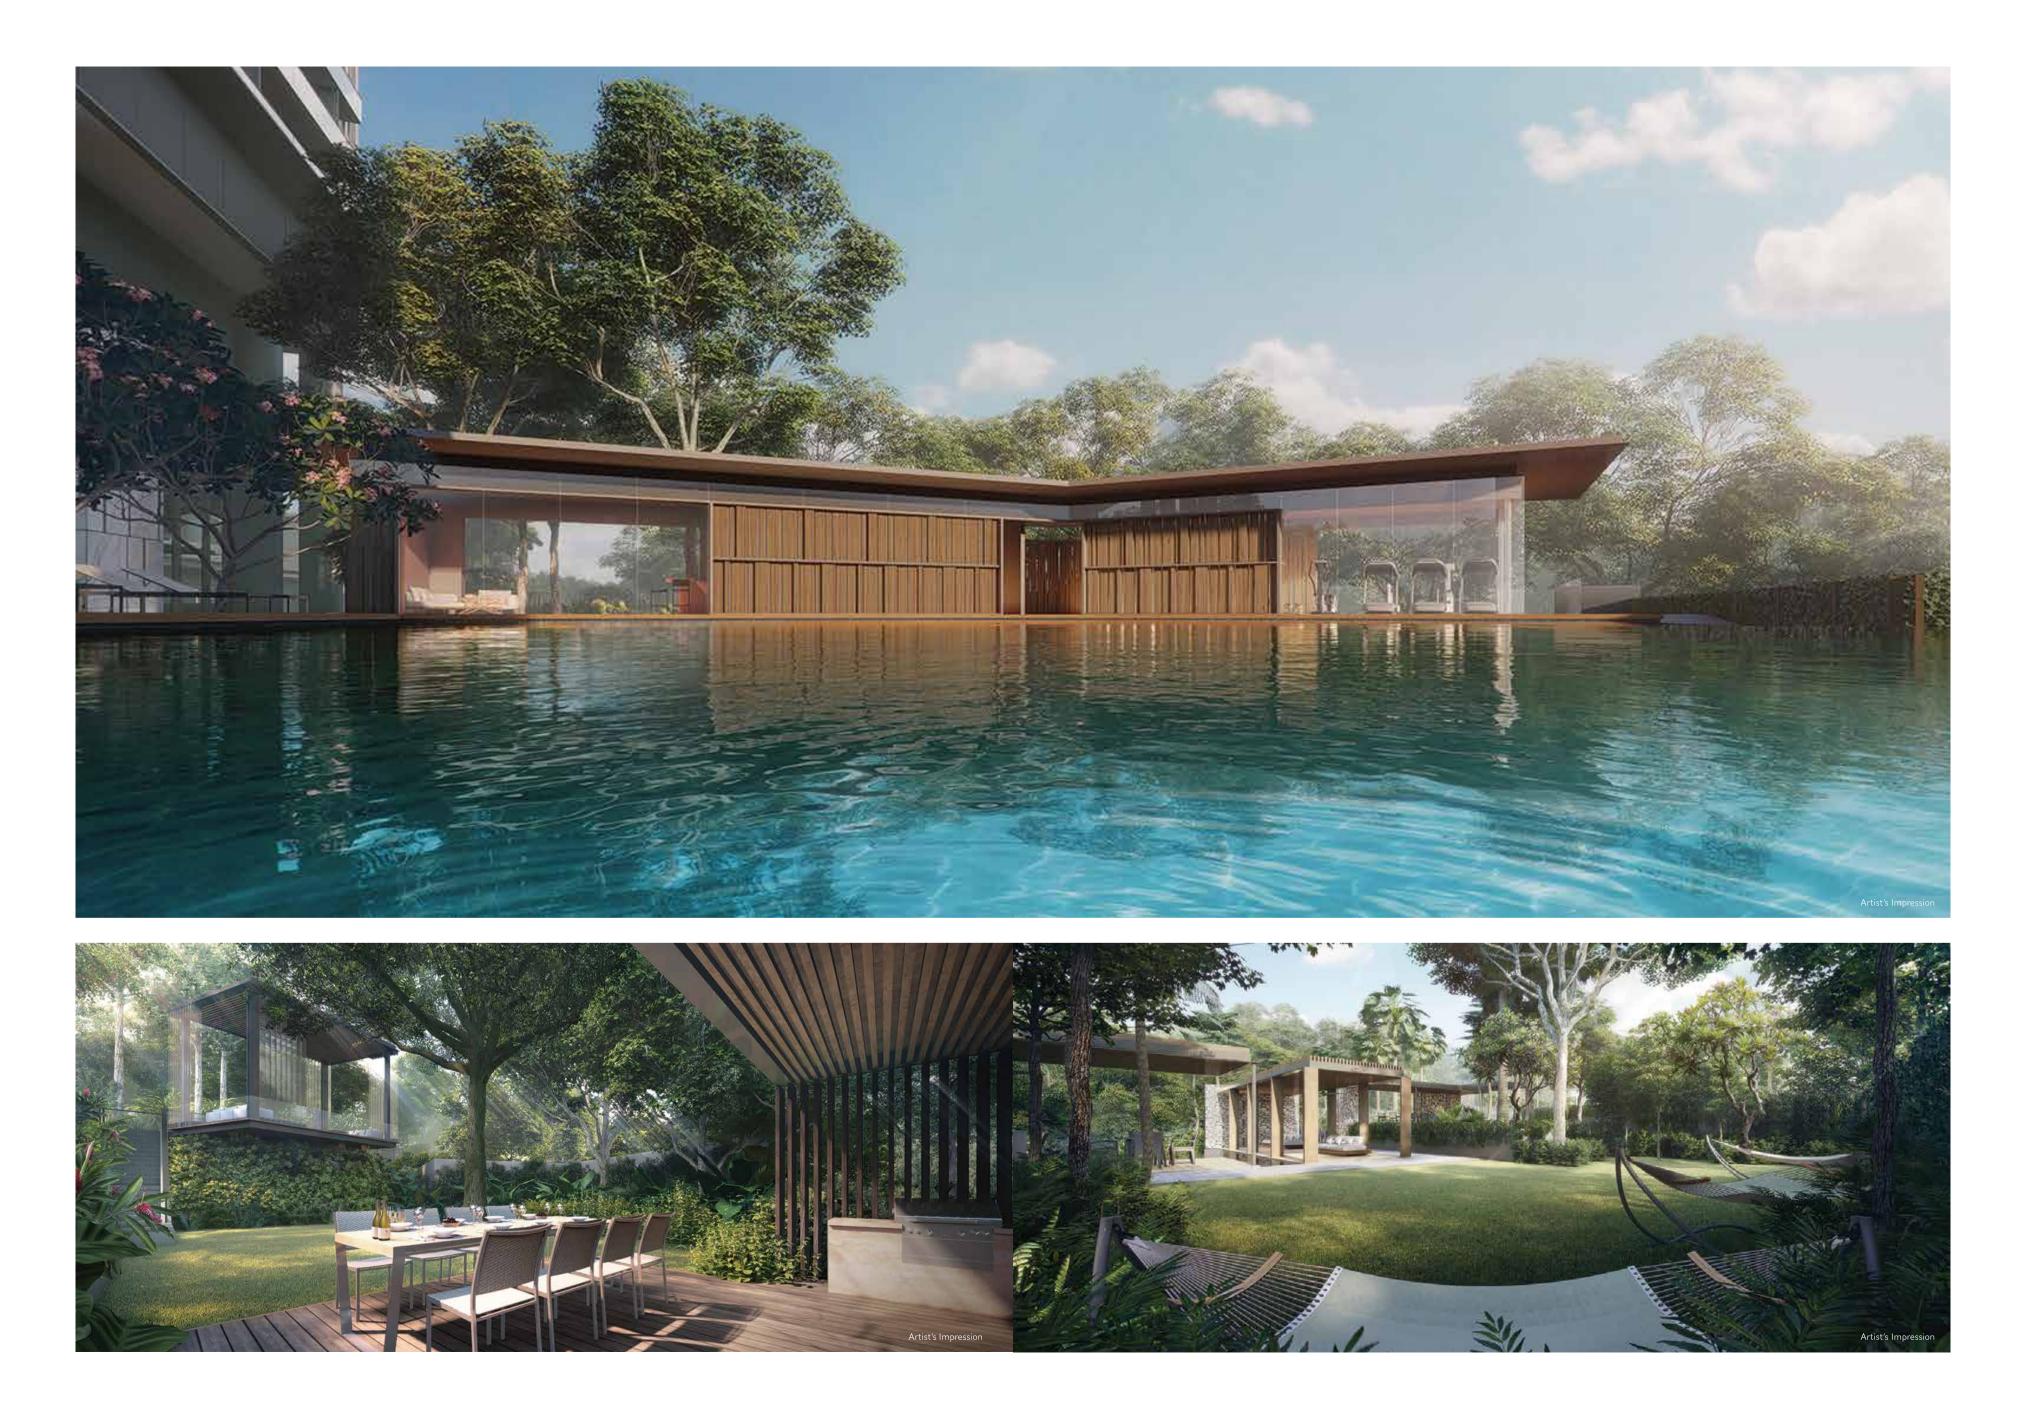

### RECHARGE AND PERFECTLY UNWIND

Discover impressive facilities that take care of your body to the fullest. Stay fit in the 50-metre lap pool and well-equipped gym. After a long day at work, loosen up completely as you take a dip in the bubbling corner. Practice those strokes as you play a round of golf with friends at the well-manicured putting green.

### REJUVENATE THE MIND

At Stirling Residences, enter a world where you can truly relax. From the calming massage pavilion which puts your body at ease, to the meditation deck that lets you become one with nature and the spa deck that elevates the senses.

## REVIVE WORTHWHILE MOMENTS

Dine with friends and family under the stars. Host fun BBQ gatherings and reunions by the pool. Or simply hangout and bond with your best friend over coffee at the wonderful outdoors. This is a home where memorable moments happen every day.