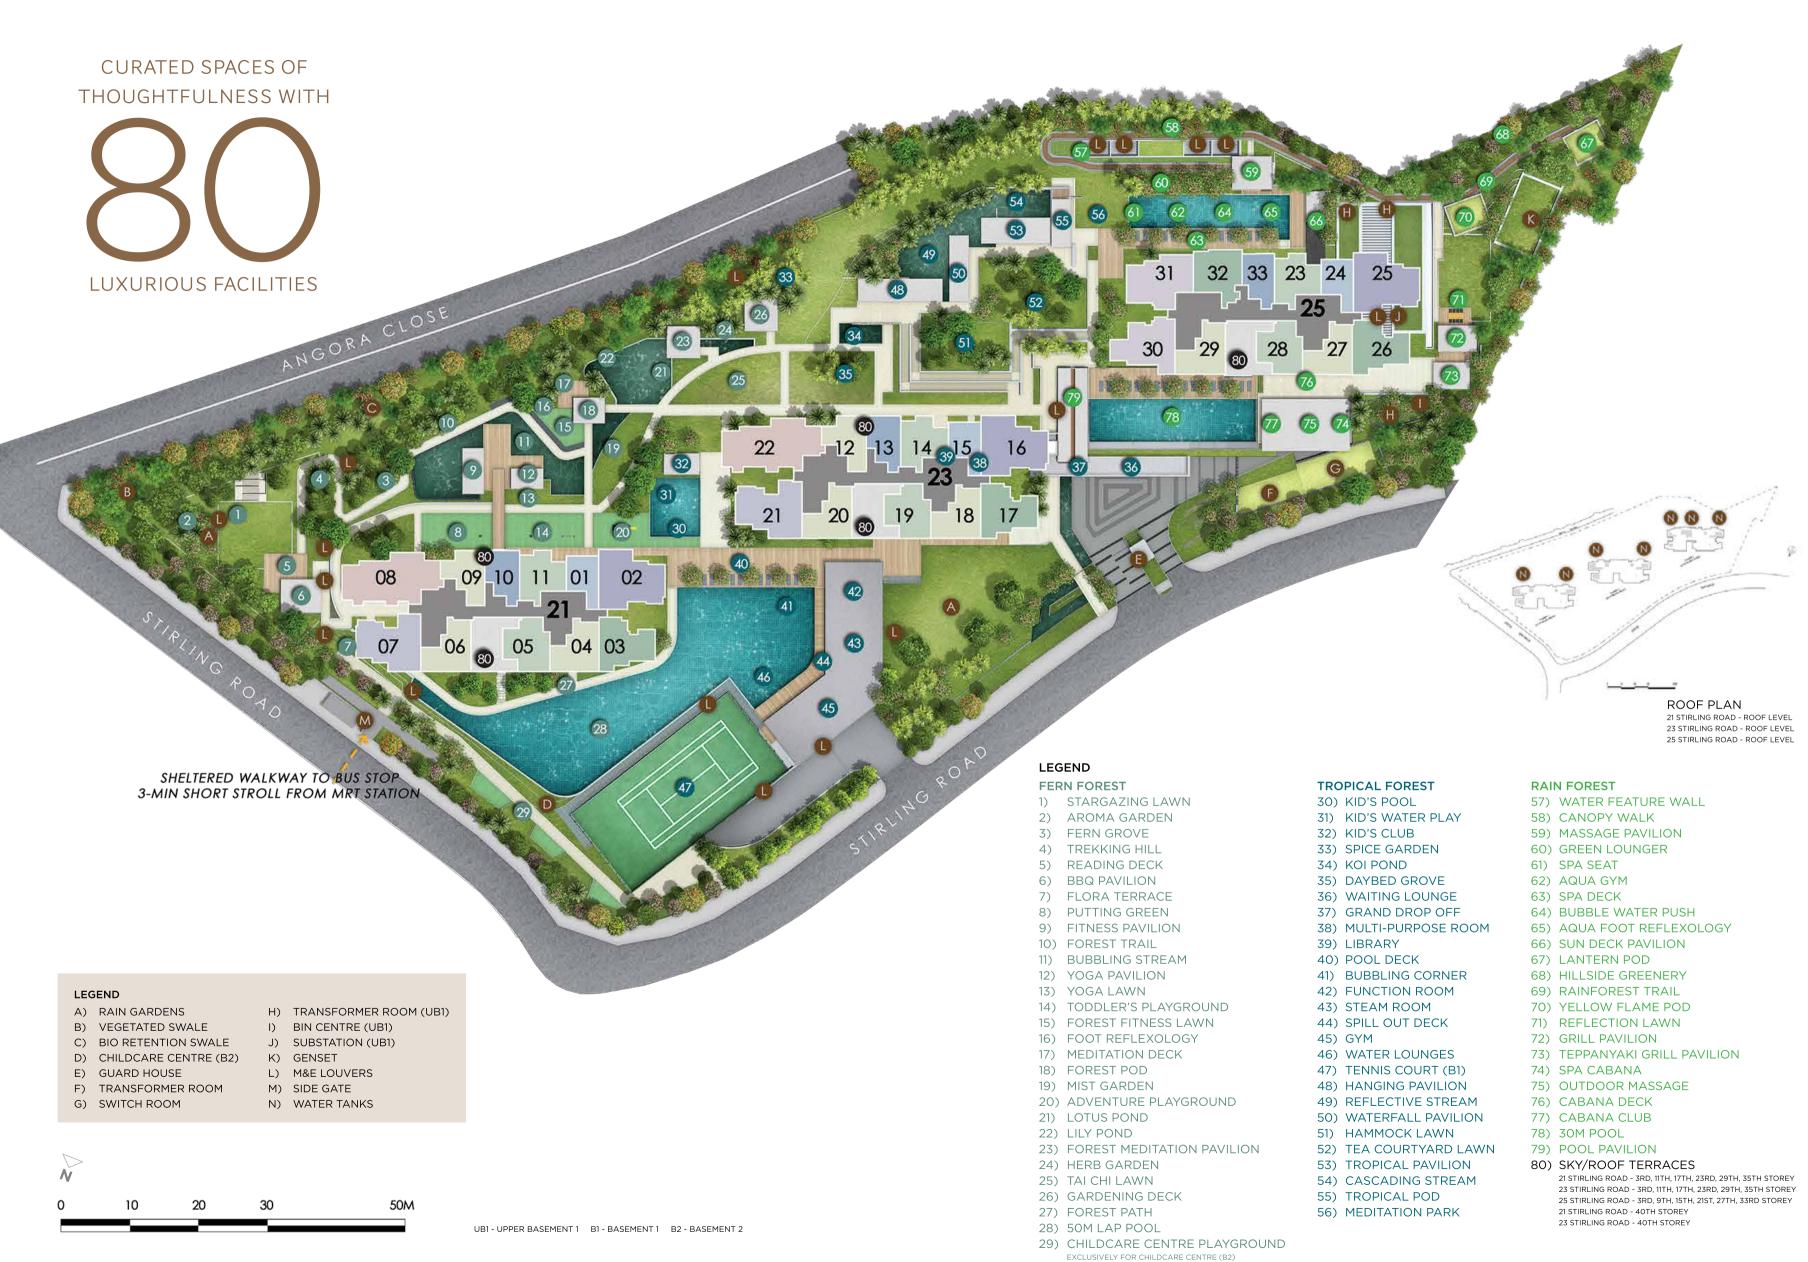

# PASSION

A residence with curated spaces of thoughtfulness such as 80 luxurious facilities on a sprawling terrain to evoke γour passion.

### THE RAIN FOREST

A tranquil haven that lets γου escape to a hidden world of manγ pleasures.

WI WA KAT WA KA

### FORESTS OF INSPIRATION RICH EXPERIENCES

Designed to let  $\gamma$ ou interact with nature, find three different forests thriving with life, each created to give  $\gamma$ ou a sense of wonder and jo $\gamma$  every time.

### 

At Stirling Residences, find a home designed with your utmost enjoyment in mind. A lush sanctuary with 3 stunning forest themes, every forest offers you a pavilion where you can indulge in many possibilities.