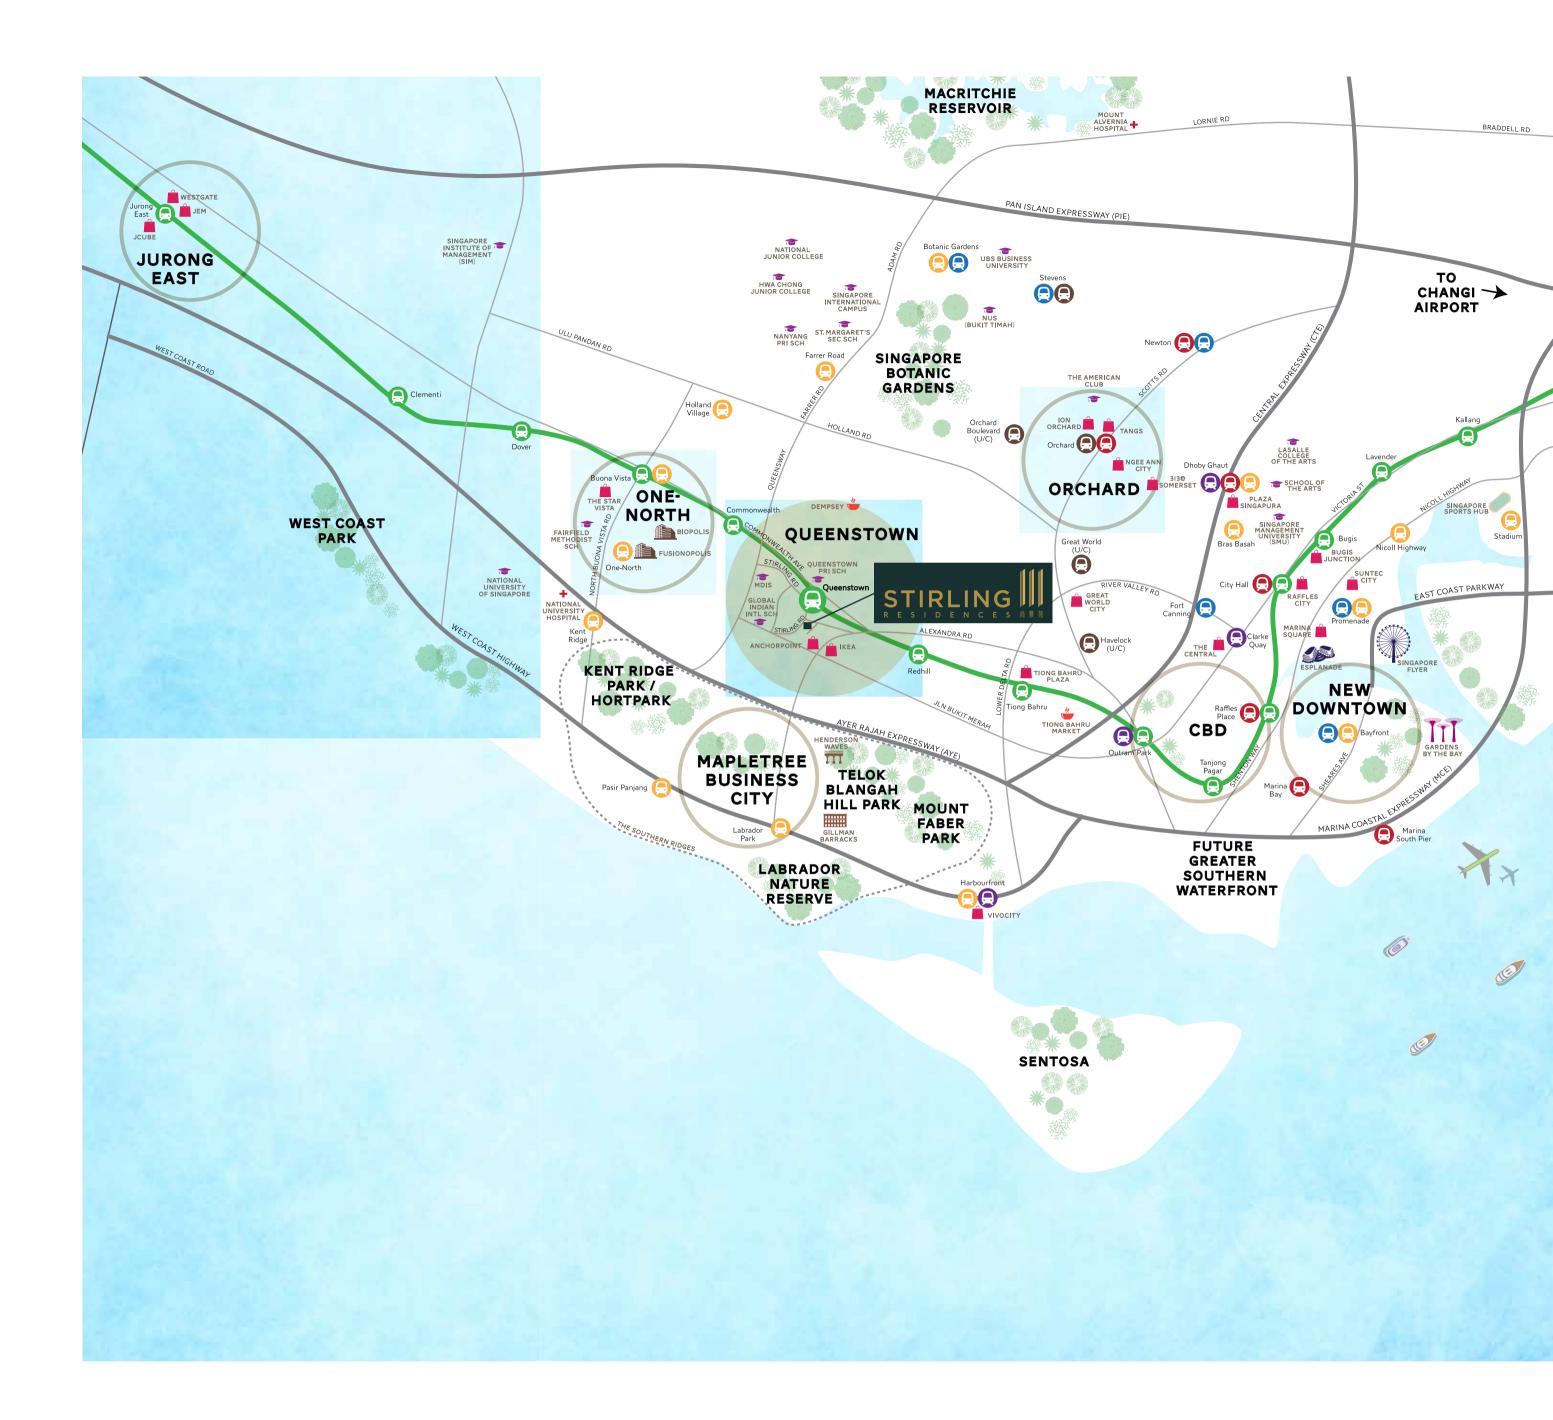

### CONNECTIVITY AT ITS FINEST

Stirling Residences offers you convenience like never before with the connectivity of the Queenstown MRT station, just a 3-minute short stroll away. It is also within close proximity to major expressways such as the Pan-Island Expressway (PIE) and the Ayer Rajah Expressway (AYE).

### A HOST OF AMENITIES WITHIN REACH