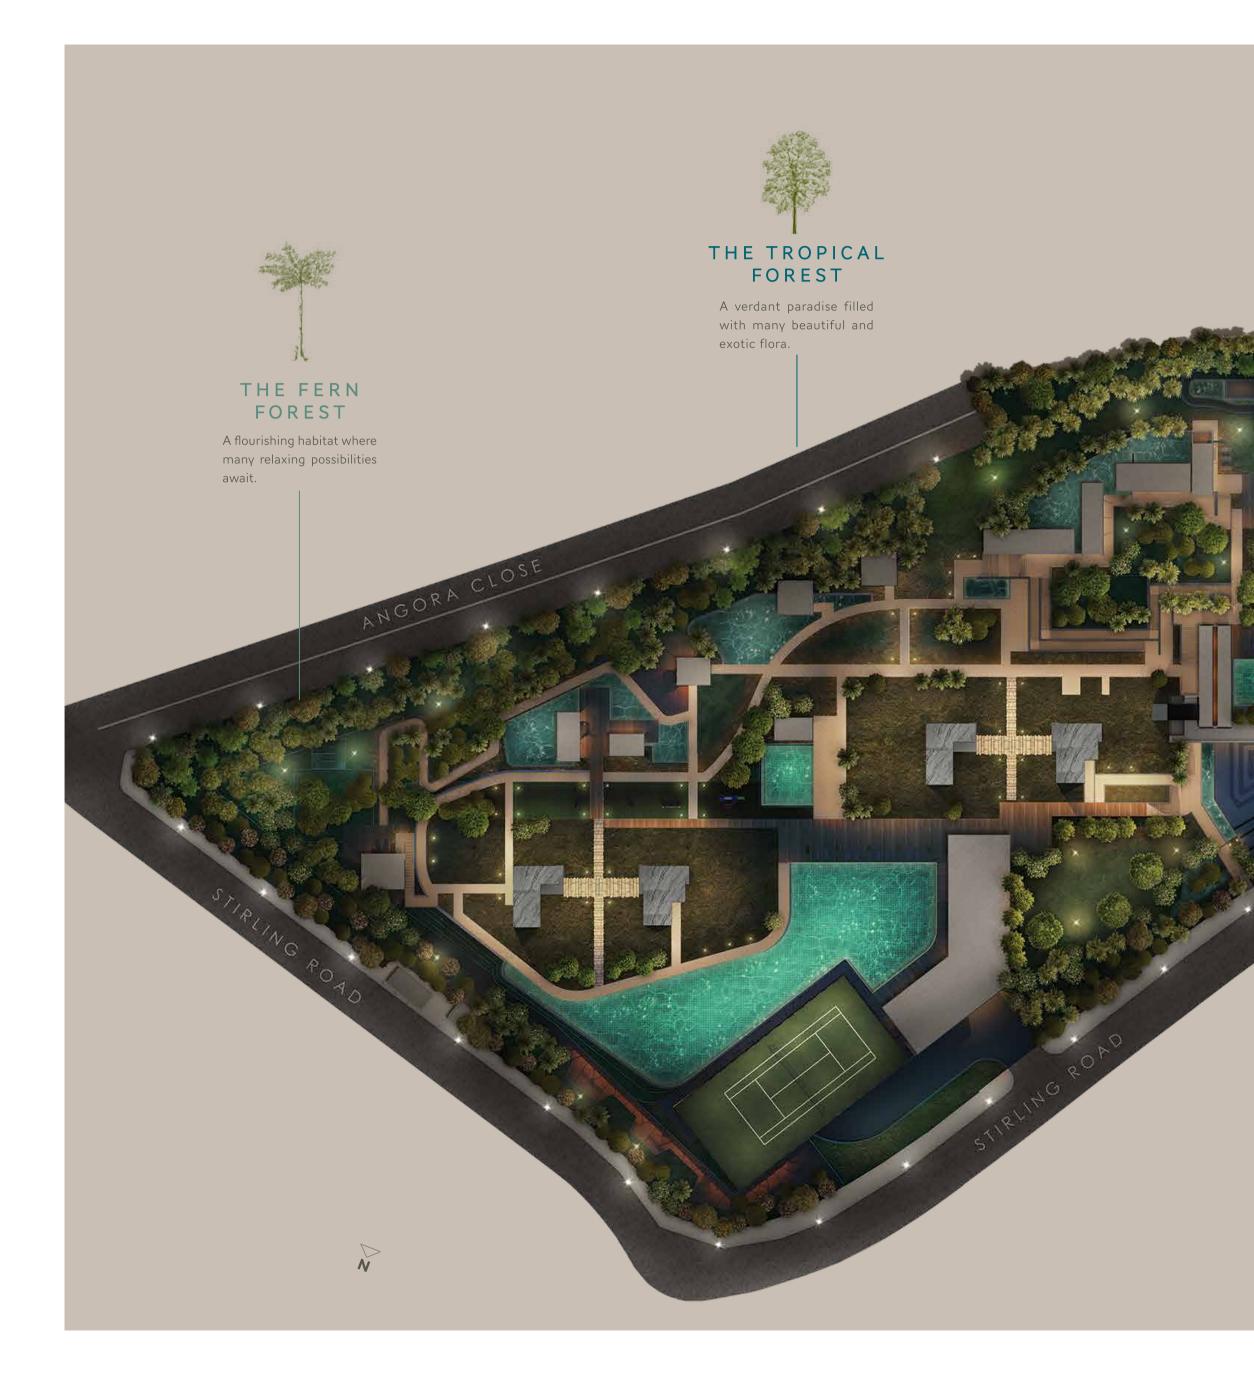

### FORESTS OF INSPIRATION RICH EXPERIENCES

Designed to let  $\gamma$ ou interact with nature, find three different forests thriving with life, each created to give  $\gamma$ ou a sense of wonder and jo $\gamma$  every time.

### 

At Stirling Residences, find a home designed with your utmost enjoyment in mind. A lush sanctuary with 3 stunning forest themes, every forest offers you a pavilion where you can indulge in many possibilities.